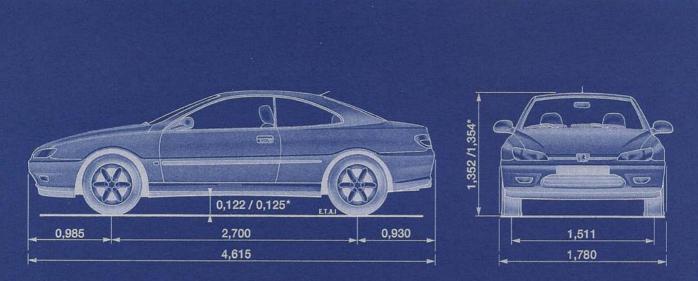

shed of machines from just £292.03 a month\*. (Exclusive offer to recipients of this mailing, available only on production of this letter.)

#### Take a closer look

Getting closer to a Coupé is simple. You can contact your nearest Peugeot dealer – they'll be happy to show you round the car or arrange a test drive. Or you can call 0345 56 55 56 and we'll send you a free Coupé information pack or organise a test drive for you. And if you'd like to know the location of your nearest Peugeot dealer – or anything else about the Coupé – take the time to visit our website: (www.peugeot.co.uk).

In the meantime, enjoy the enclosed brochure – and I look forward to hearing from you.

...00 -

Yours sincerely.

Bill Sullivan. Manager of Customer Information

\* For full details please see overleaf.



\* V6



"THE MONTHLY RENTALS QUOTED. WHICH ARE SUBJECT TO REVIEW. ARE BASED ON A 406 COUPÉ 2.0 LITRE WITH DIGITAL AIRCONDITIONING FOR A 36 MONTH CONTRACT. 36.000 MILES IN TOTAL. ANY MILEAGE OVER 36.000 MILES WILL BE CHARGED AT 7.75 PENCE + VAT PER MILE. BASED ON 3 RENTALS IN ADVANCE (£876.09) FOLLOWED BY 35 MONTHLY RENTAL PAYMENTS (£292.03) COMMENCING MONTH 2. SHOULD THE CONTRACT MILEAGE BE EXCEEDED BY OVER 30%. THEN THE EXCESS PENCE PER MILE OF 7.75 PENCE WILL BE DOUBLED. RELIEF VEHICLES FOR CONTRACT HIRE AVAILABLE AT EXTRA COST. CONTRACT INCLUDES FULL AA MEMBERSHIP. ROAD FUND LICENCE. GAP INSURANCE AND FULL MAINTENANCE FOR CONTRACT PERIOD. ALL RENTALS ARE SUBJECT TO VAT. ARE FOR BUSINESS USERS ONLY AND SUBJECT TO STATUS. A GUARANTEE MAY BE REQUIRED. OFFER AVAILABLE FOR REGISTRATIONS U