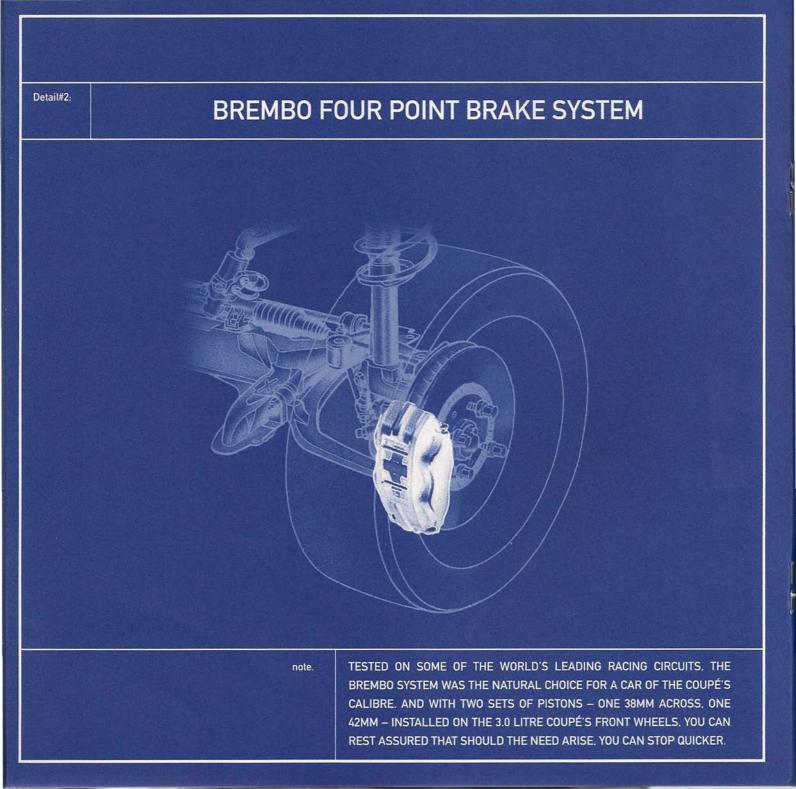

Logo:

Job title:

### THE PEUGEOT 406 COUPÉ. LOOK A LITTLE CLOSER.

There are those who claim that beauty is but skin deep.

Perhaps they should take a look at the brand new Peugeot 406 Coupé - designed in conjunction with Pininfarina.

For within the elegantly crafted lines and curves of this most beautiful of machines can be found a host of subtle refinements - all conceived to make owning and driving a 406 Coupé an experience like no other.

The leather seating, the braking system, the specially developed electric windows...you can read more about all of these over the following pages. But to truly experience the 406 Coupé, it must be seen. And to do *that*, all you need to do is contact your local Peugeot dealer or call 0345 56 55 56. Then we'll take care of all the details...









PLEASURE TO BEHOLD AS A JOY TO INHABIT. A CHOICE OF FLORIO CLOTH OR SUMPTUOUS ASCARI LEATHER, DEPENDING ON YOUR MODEL. THE RETRO-STYLED DIALS. THE CHROME GEARSHIFT. ALL CREATING A COCKPIT THAT IS AS EXHILARATING AS IT IS LUXURIOUS.

Job title:

#### THE PEUGEOT 406 COUPÉ. GET UNDER ITS SKIN.

Words and diagrams can take you so far – but a drive in a Peugeot 406 Coupé can take you so much further. That's why we've made it even simpler to get behind the wheel of this most accomplished of machines.

You can contact any Peugeot dealer (visit www.peugeot.co.uk to find your nearest one) and they'll be happy to show you round the car. Or you can call our Openline on 0345 56 55 56. They'll be happy to arrange a test drive for you.

Alternatively, if the 406 Coupé has captured your heart – but