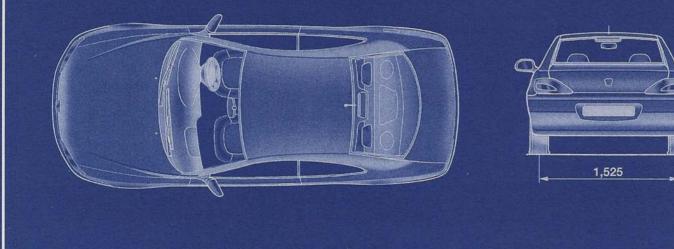

# **TRUE BEAUTY ALWAYS LIES WITHIN THE DETAILS**

Styling. Model: Date. 13/7/99

Version. 64\_13A.1

THE PEUGEOT 406 COUPÉ

Logo:

Job title: