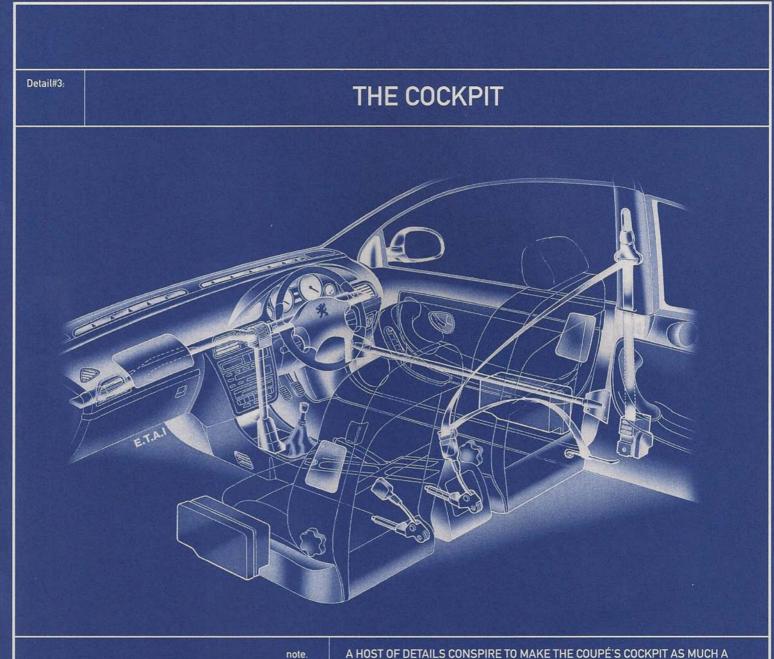

PLEASURE TO BEHOLD AS A JOY TO INHABIT. A CHOICE OF FLORIO CLOTH OR SUMPTUOUS ASCARI LEATHER, DEPENDING ON YOUR MODEL. THE RETRO-STYLED DIALS. THE CHROME GEARSHIFT. ALL CREATING A COCKPIT THAT IS AS EXHILARATING AS IT IS LUXURIOUS.