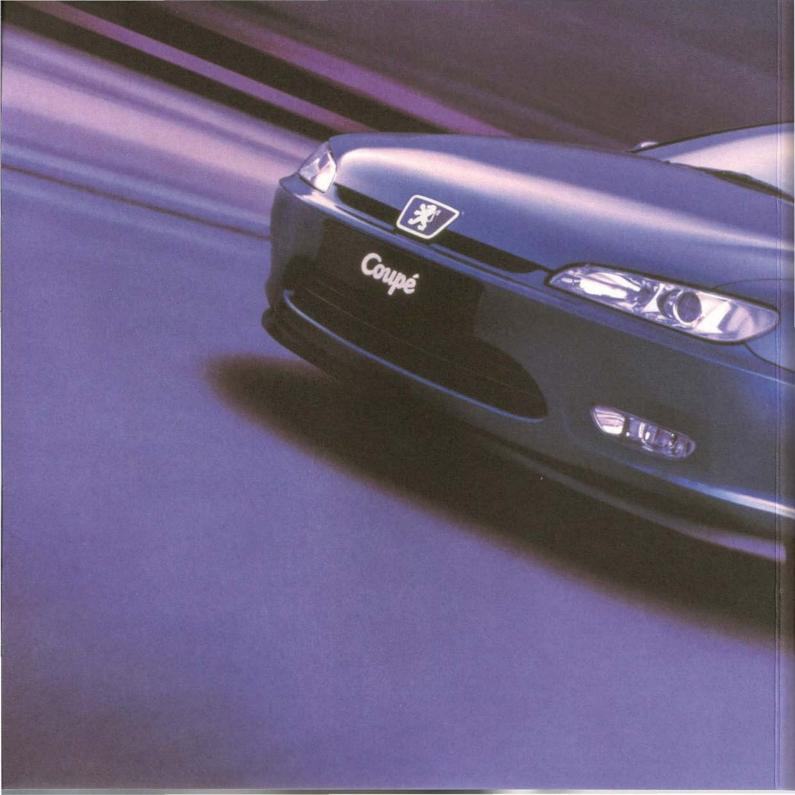

# **TRUE BEAUTY ALWAYS LIES WITHIN THE DETAILS**

Styling. Model: Date. 13/7/99

Version. 64\_13A.1

THE PEUGEOT 406 COUPÉ

Logo:

Job title:

### THE PEUGEOT 406 COUPÉ. LOOK A LITTLE CLOSER.

There are those who claim that beauty is but skin deep.

Perhaps they should take a look at the brand new Peugeot 406 Coupé - designed in conjunction with Pininfarina.

## THE PEUGEOT 406 COUPÉ

(TECHNICALLY SPEAKING, IT'S BEAUTIFUL TOO.)

Marque:

PEUGEOT

Logo:

Dear Driver.

Every picture tells a story.

Take a glance at any photo of the Peugeot 406 Coupé and it's easy to see why *Autocar* have called it "...the best looking car in the world". (15.10.97) Effortlessly sculpted lines, a classically uncluttered face, those broad sweeping headlights... every inch of the car's design combines to give the Coupé a road presence second to none.