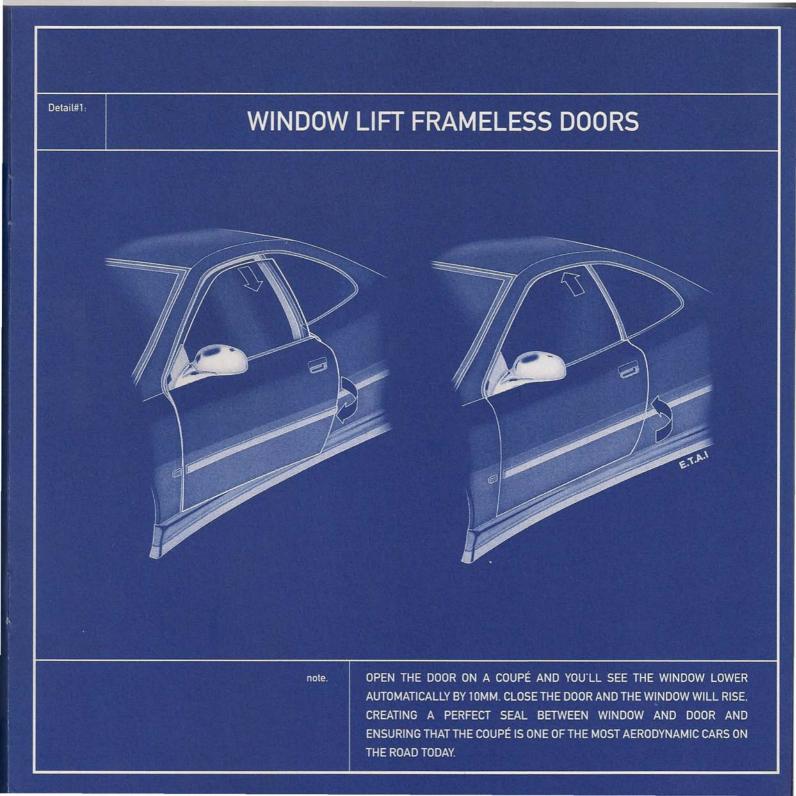

The leather seating, the braking system, the specially developed electric windows...you can read more about all of these over the following pages. But to truly experience the 406 Coupé, it must be seen. And to do *that*, all you need to do is contact your local Peugeot dealer or call 0345 56 55 56. Then we'll take care of all the details...

It's through these details, from the specially crafted windows to the racing style seats – that the Coupé reveals itself as the rarest of cars – a seamless combination of design and engineering, of elegance and performance. Yet perhaps the most impressive detail of all is the price tag: you can now enjoy life with this most accomplished of machines from just £292.03 a month\*. (Exclusive offer to recipients of this mailing, available only on production of this letter.)