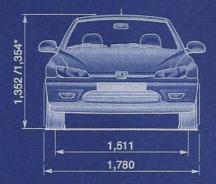

PÉ



Logo:

Job title:

### THE PEUGEOT 406 COUPÉ. LOOK A LITTLE CLOSER.

There are those who claim that beauty is but skin deep.

Perhaps they should take a look at the brand new Peugeot 406 Coupé - designed in conjunction with Pininfarina.

For within the elegantly crafted lines and curves of this most beautiful of machines can be found a host of subtle refinements - all conceived to make owning and driving a 406 Coupé an experience like no other.

The leather seating, the braking system, the specially developed electric windows...you can read more about all of these over the following pages. But to truly experience the 406 Coupé, it must be seen. And to do *that*, all you need to do is contact your local Peugeot dealer or call 0345 56 55 56. Then we'll take care of all the details...









PLEASURE TO BEHOLD AS A JOY TO INHABIT. A CHOICE OF FLORIO CLOTH OR SUMPTUOUS ASCARI LEATHER, DEPENDING ON YOUR MODEL. THE RETRO-STYLED DIALS. THE CHROME GEARSHIFT. ALL CREATING A COCKPIT THAT IS AS EXHILARATING AS IT IS LUXURIOUS.

Job title:

#### THE PEUGEOT 406 COUPÉ. GET UNDER ITS SKIN.

Words and diagrams can take you so far – but a drive in a Peugeot 406 Coupé can take you so much further. That's why we've made it even simpler to get behind the wheel of this most accomplished of machines.

You can contact any Peugeot dealer (visit www.peugeot.co.uk to find your nearest one) and they'll be happy to show you round the car. Or you can call our Openline on 0345 56 55 56. They'll be happy to arrange a test drive for you.

Alternatively, if the 406 Coupé has captured your heart –